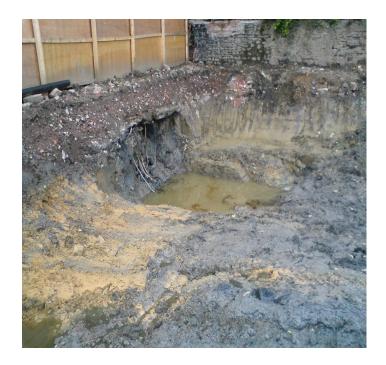

oVoice, community members take photographs

PhotoVoice allows community members to express concerns through photography What do you want to change in your community?

What is important to you?





# **Taking Action**



## **Photographs**

Take pictures of environmental concerns that you see in your community



# **Caption writing**

After taking your pictures, write a short story about the image.

This story helps deliver a message to your audience.



## **Be Careful**



- Do not use photos of people and private homes or business without permission.
- Be Safe: Stay away from dangerous situations and spaces.
  - This includes physical harm, emotional harm, or financial harm.
- Make sure that the pictures you take accurately represent your community.



#### **Examples of Photos**









# SHOWeD Method

- S
  - What do we **See** in this photo?
- H
  - What is really **Happening** in the photo?
- O
  - How does this relate to **Our** lives?
- W
  - Why does this concern us?
- E
  - Why does this concern Exist?
- ∎ D
  - What can we **Do** to improve the situation?







# SHOWeD Method Example

- What do we See in this photo?
  - ex: I see garbage.
- What is really Happening in the photo?
  - ex: This is a place where people can toss their garbage.
- How does this relate to **Our** lives?
  - ex: I have a place where I toss my garbage so it does not stay in my home.
- Why does this concern us?
  - **ex:** Sometimes the garbage overflows the dumpster and litters the parking lot.
- Why does this concern **Exist**?
  - ex: People are not tossing their garbage correctly.