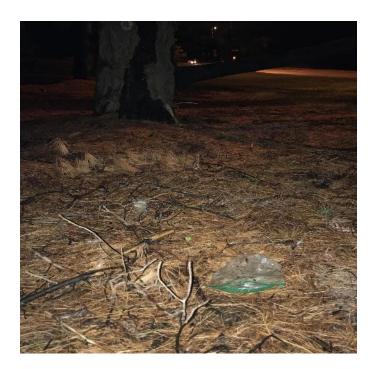

otoVoice, community members take photographs

PhotoVoice allows community members to express concerns through photography What do you want to change in your community?

What is important to you?





# **Taking Action**



## **Photographs**

Take pictures of environmental concerns that you see in your community



# **Caption writing**

After taking your pictures, write a short story about the image.

This story helps deliver a message to your audience.



## **Be Careful**



- Do not use photos of people and private homes or business without permission.
- Be Safe: Stay away from dangerous situations and spaces.
  - This includes physical harm, emotional harm, or financial harm.
- Make sure that the pictures you take accurately represent your community.



#### **Examples of Photos**









# SHOWeD Method

- S
  - What do we **See** in this photo?
- H
  - What is really **Happening** in the photo?
- O
  - How does this relate to **Our** lives?
- W
  - Why does this concern us?
- E
  - Why does this concern Exist?
- ∎ D
  - What can we **Do** to improve the situation?







# SHOWeD Method Example

- What do we See in this photo?
  - ex: I see garbage.
- What is really Happening in the photo?
  - ex: This is a place where people can toss their garbage.
- How does this relate to **Our** lives?
  - ex: I have a place where I toss my garbage so it does not stay in my home.
- Why does this concern us?
  - **ex:** Sometimes the garbage overflows the dumpster and litters the parking lot.
- Why does this concern **Exist**?
  - ex: People are not tossing their garbage correctl